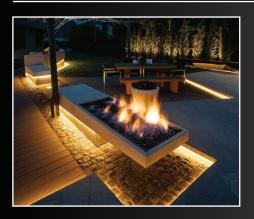

## LED FEATURE LIGHTING

The All-New MATRIX range from Spa Electrics brings everything you love about our pool lights into an exciting new range of landscape and water feature products.

Highlight landscape features, illuminate wall art, and enhance water features and blades.

**SUITABLE FOR:** Water Blades,

Landscape & Exterior Use

MULTI PLUS (RGB+W) COLOUR:

Compatible with most major brand pool controllers.

\*MATRIX is not designed for use underwater.

Compatible with:

Our MATRIX Lighting systems are designed and manufactured in Australia and backed by Spa Electrics' industry leading customer care network. For more information on the MATRIX Series and our other products, please visit: www.spaelectrics.com.au