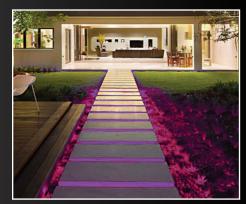

## LED FEATURE LIGHTING

The All-New MATRIX range from Spa Electrics brings everything you love about our pool lights into an exciting new range of landscape and water feature products.

Highlight landscape features, illuminate wall art, and enhance water features and blades.

Experience the vivid colours and True White with MATRIX RGB+W LED arrays on our signature MULTI PLUS platform.

Synchronise MATRIX with your swimming pool lights for a truly harmonious look.

Available in 1.2m water feature reel and 5m landscape reel, that can be cut to size to suit application. Simple 'Plug and Play' installation.

**SUITABLE FOR:** Water Blades,

Landscape & Exterior Use

MULTI PLUS (RGB+W) COLOUR:

Compatible with most major brand pool controllers.

\*MATRIX is not designed for use underwater.

Compatible with:

Our MATRIX Lighting systems are designed and manufactured in Australia and backed by Spa Electrics' industry leading customer care network. For more information on the MATRIX Series and our other products, please visit: www.spaelectrics.com.au