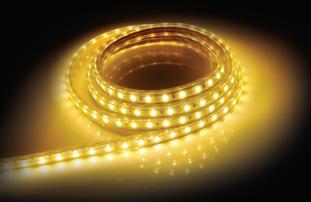

Experience the vivid colours and True White with MATRIX RGB+W LED arrays on our signature MULTI PLUS platform.

Synchronise MATRIX with your swimming pool lights for a truly harmonious look.

Available in 1.2m water feature reel and 5m landscape reel, that can be cut to size to suit application. Simple 'Plug and Play' installation.

| Parameter | Specificat |
|-----------|------------|
| VOLTAGE:  | 12v AC     |
| WATTAGE:  | 25w        |
| BULLANDIA | V A 71     |

When used with LiTYARD DIMMING:

and iRIS systems

**INGRESS PROTECTION: IP67+** 

**SUITABLE FOR:** Water Blades,

Landscape & Exterior Use

MULTI PLUS (RGB+W) COLOUR:

Compatible with most major brand pool controllers.

\*MATRIX is not designed for use underwater.

Compatible with:

Our MATRIX Lighting systems are designed and manufactured in Australia and backed by Spa Electrics' industry leading customer care network. For more information on the MATRIX Series and our other products, please visit: www.spaelectrics.com.au